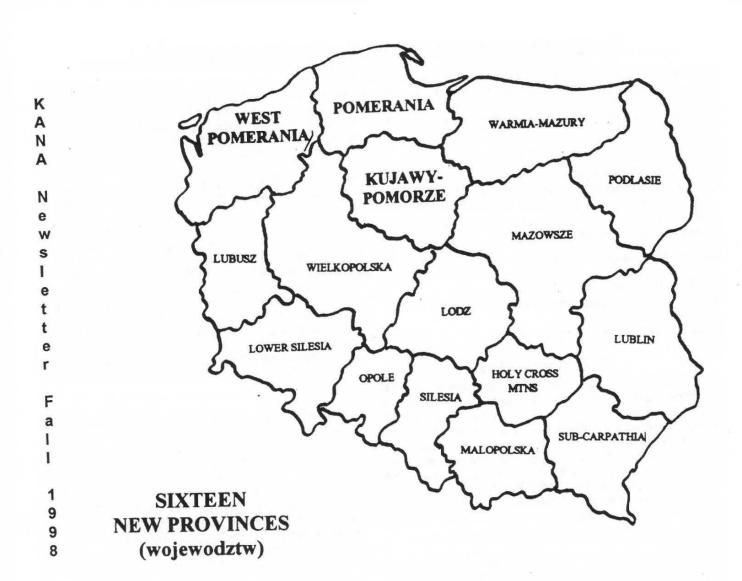

## ADMINISTRATIVE REFORM IN POLAND

by Karolina Okonek. She is a 23-year-old graduate of English & lives in Bydgoszcz, where she teaches high school &

For over twenty years Poland has consisted of 49 small artificial regions, called województwo. After the change of rules in 1989, did not want to allow the three most powerful regions of the succeeding governments were trying to change the division, Warsaw, Gdańsk, and Poznań to cut off parts of their because it did not work well in the new system, and made the województwos, decided to unite. That helped to turn down

The discussion over the administrative reform began in the early nineties. The government planned to decrease the number of have the Sejmik (the organ of self-government). effect, because of the dissolution of the Parliament. The reform After several months of preparations, the reform will come was not carried on by the succeeding, post communist into force on 1 Jan. 1999. Then it will be known if the government, and had to wait for four years to be restarted. In division into 16 new regions improves the rules of the 1997, after the election, the new solidarity government decided country. to change the map of regions. The first ideas unleashed the

spoke against that idea. Some of them blocked main roads or demonstrated in front of the Parliament. The governmental project got to the Sejm (the legal body of Parliament) in April, 1998, but it was rejected. After unsuccessful talks with the opposition and the President, the government put their project (with only minor changes) again in the Sejm. At the same time the opposition prepared their own map of 17 regions. But this time the ruling coalition carried their point, because the Prime Minister promised to increase the number of regions to 15 in the Senate. In accordance with his words, the Senate decided to add the 3 regions to the map. The Seim accepted the modifications, but the President, who shared the opposition & rsquo's point of view, refused to sign the act. The coalition did not manage to overthrow the veto. Finally, after new talks, the coalition and the opposition agreed to create 16 regions. The president signed the act

| WEST POMERANIA        | POMERANIA       | KUJAWY-POMORZE     |
|-----------------------|-----------------|--------------------|
| (zachodnio-pomorskie) | (pomorskie)     | (kujawo-pomorskie) |
| WARMIA-MAZURY         | PODLASIE        | MAZOWSZE           |
| (warmińsko-mazurskie) | (podlaskie)     | (mazowieckie)      |
| LUBUSZ                | WIELKOPOLSKA    | LODZ               |
| (lubuskie)            | (wielkopolskie) | (łodzkie)          |
| LOWER SILESIA         | OPOLE           | SILESIA            |
| (dolnośląskie)        | (opolskie)      | (sląskie)          |
| HOLY CROSS MTNS       | LUBLIN          | MALOPOLSKA         |
| (świętokrzyskie)      | (lubelskie)     | (małopolskie)      |
| SUB-CARPATHIAN        |                 |                    |
|                       | -               |                    |