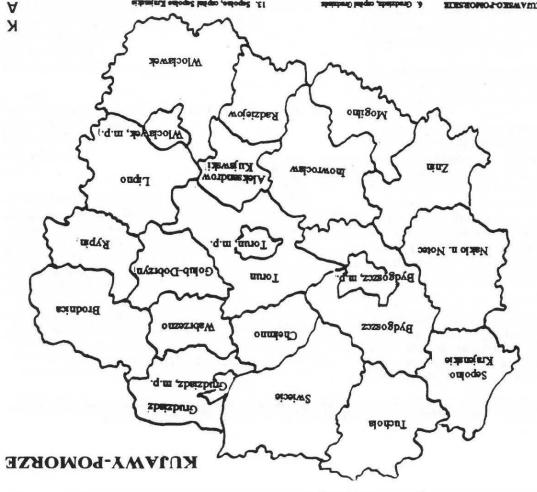

loudly rejected by Bydgoszcz. The citizens wanted Bydgoszcz to remain the capital of their own region I am looking for various mementoes and publications about Kujawsko-Pomorski, consisting of the old województwos of Bydgoszcz, Toruń, and Włocławek, as culturally and effective, because the region was among the 3 added ones by the Senate. But, it was to consist of only Bydgoszcz and Włocławek, and Toruń was to stay with Gdańsk. Unexpectedly, after the president & rsquo's veto, during the first voting over the map of 16 regions, Torun studies economics. She lives with her parents, younger sister, the citizens of Toruń. They hoped strongly that the was joined to Bydgoszcz. That caused noisy protests of President of the Senate Alicja Grześkowiak, the senator of Torun, would put the city with Gdansk again, and they the Senate & rsquo's corrections and join Bydgoszcz and Toruń again in one region. It was decided that Bydgoszcz would be the capital of the wjewództwo, and Toruń would